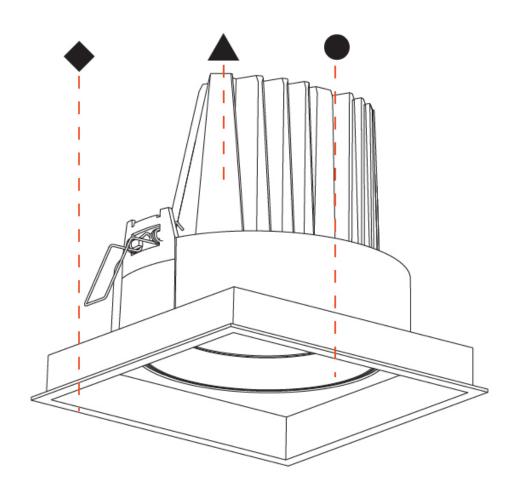

| A35085      |             | -         | -          | -        |   |
|-------------|-------------|-----------|------------|----------|---|
| base number | Color       | Finishes  | Finishes   | Finishes | _ |
|             | Temperature | (Diamond) | (Triangle) | (Circle) |   |

1.To build a product code in our configurator select the specify button on the base model # product page

2. To build a manual product code on this datasheet choose from the options listed below in blue font and add the suffix to the base model #