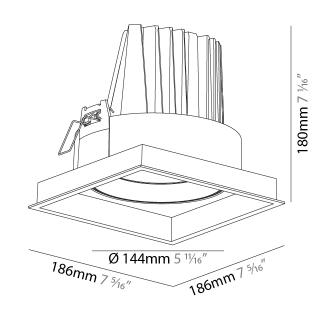

| Division: Architectural                                                                             |
|-----------------------------------------------------------------------------------------------------|
| Mounting Type: Recessed                                                                             |
| Mounting Location: Ceiling                                                                          |
| Subcategory: Downlight                                                                              |
| PHYSICAL                                                                                            |
| Shape: Square                                                                                       |
| Length (mm): 186                                                                                    |
| Length (in): 7 <sup>5</sup> / <sub>16</sub>                                                         |
| Width (mm): 186                                                                                     |
| Width (in): 7 <sup>5</sup> / <sub>16</sub>                                                          |
| Height (mm): 180                                                                                    |
| Height (in): $7\frac{1}{16}$                                                                        |
| Ceiling Thickness (mm): 10 / 12.5 / 15                                                              |
| Ceiling Thickness (in): 3/8 or 1/2 or 9/16                                                          |
| Min. Recessing Depth (mm): 200                                                                      |
| Min. Recessing Depth (in): 7 1/8                                                                    |
| Light Distribution: Adjustable / Downlight                                                          |
| Weight (kg): 1.88                                                                                   |
| Weight (lbs): 4.14                                                                                  |
| $ Fixture\ Finish:\ SSR\ /\ BKV\ /\ CWI\ /\ CRY\ /\ HAB\ /\ UFT\ /\ ITA\ /\ RUA\ /\ FTG\ /\ MYG\ /$ |
|                                                                                                     |

Cut-out Measurements: 175mm / 6 7/8" x 175mm / 6 7/8"