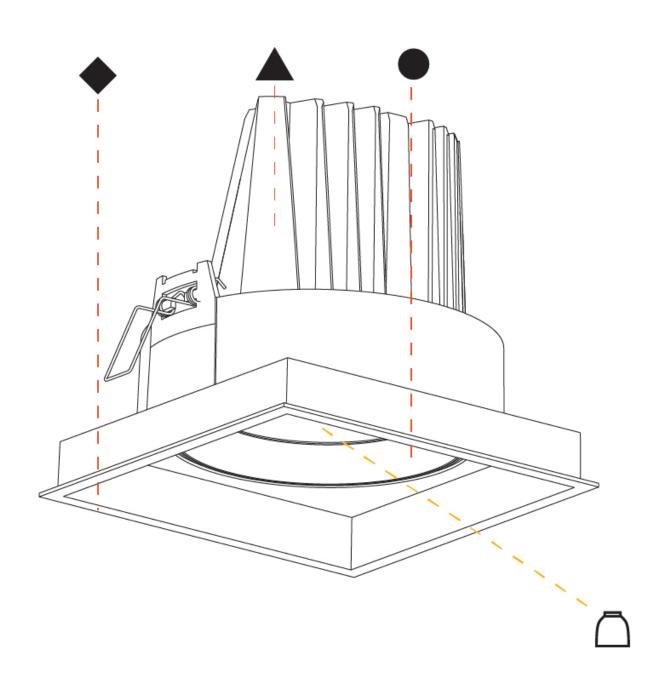

| A35085      |             | -         | -          | -        |   |
|-------------|-------------|-----------|------------|----------|---|
| base number | Color       | Finishes  | Finishes   | Finishes | _ |
|             | Temperature | (Diamond) | (Triangle) | (Circle) |   |

| Division: Architectural                                                                             |
|-----------------------------------------------------------------------------------------------------|
| Mounting Type: Recessed                                                                             |
| Mounting Location: Ceiling                                                                          |
| Subcategory: Downlight                                                                              |
| PHYSICAL                                                                                            |
| Shape: Square                                                                                       |
| Length (mm): 186                                                                                    |
| Length (in): 7 <sup>5</sup> / <sub>16</sub>                                                         |
| Width (mm): 186                                                                                     |
| Width (in): 7 <sup>5</sup> / <sub>16</sub>                                                          |
| Height (mm): 180                                                                                    |
| Height (in): $7\frac{1}{16}$                                                                        |
| Ceiling Thickness (mm): 10 / 12.5 / 15                                                              |
| Ceiling Thickness (in): 3/8 or 1/2 or 9/16                                                          |
| Min. Recessing Depth (mm): 200                                                                      |
| Min. Recessing Depth (in): 7 1/8                                                                    |
| Light Distribution: Adjustable / Downlight                                                          |
| Weight (kg): 1.88                                                                                   |
| Weight (lbs): 4.14                                                                                  |
| $ Fixture\ Finish:\ SSR\ /\ BKV\ /\ CWI\ /\ CRY\ /\ HAB\ /\ UFT\ /\ ITA\ /\ RUA\ /\ FTG\ /\ MYG\ /$ |
|                                                                                                     |

Fixture Finish: SSR / BKV / CWI / CRY / HAB / UFT / ITA / RUA / FTG / MYG LOD / PUS / FRO / FUP / KIA / POP / BLS / SPG / MEY / GOH / GUM / CHC / COM / ABZ / JAG / OBR / MOS / ROR

Fixture Material: Aluminum Die Cast

Cut-out Measurements: 175mm / 6 7/8" x 175mm / 6 7/8"