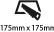

Cut-out Measurements: 175mm / 6 7/8" x 175mm / 6 7/8"

Cut-out Measurements: 175mm / 67/8" x 175mm / 67/8"

Driver Included: No

Driver Location: Recessed Housing

Driver Type: Constant Current - Universal

Housing: See components

Input Voltage (V): 120 - 277

Constant Current (MA): 1050