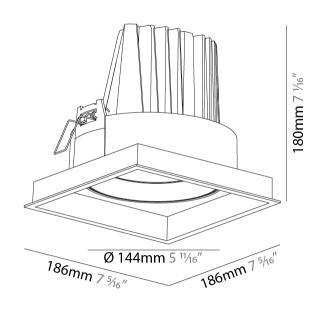

| Division: Architectural                                                                             |
|-----------------------------------------------------------------------------------------------------|
| Mounting Type: Recessed                                                                             |
| Mounting Location: Ceiling                                                                          |
| Subcategory: Downlight                                                                              |
| PHYSICAL                                                                                            |
| Shape: Square                                                                                       |
| Length (mm): 186                                                                                    |
| Length (in): 7 <sup>5</sup> / <sub>16</sub>                                                         |
| Width (mm): 186                                                                                     |
| Width (in): 7 <sup>5</sup> / <sub>16</sub>                                                          |
| Height (mm): 180                                                                                    |
| Height (in): $7\frac{1}{16}$                                                                        |
| Ceiling Thickness (mm): 10 / 12.5 / 15                                                              |
| Ceiling Thickness (in): 3/8 or 1/2 or 9/16                                                          |
| Min. Recessing Depth (mm): 200                                                                      |
| Min. Recessing Depth (in): 7 1/8                                                                    |
| Light Distribution: Adjustable / Downlight                                                          |
| Weight (kg): 1.88                                                                                   |
| Weight (lbs): 4.14                                                                                  |
| $ Fixture\ Finish:\ SSR\ /\ BKV\ /\ CWI\ /\ CRY\ /\ HAB\ /\ UFT\ /\ ITA\ /\ RUA\ /\ FTG\ /\ MYG\ /$ |
|                                                                                                     |

| Division: Architectural                                                                                                                                                                                                                                                                                                                                                                                                                                                                                                                                                                                                                                                                                                                                                                                                                                                                                                                                                                                                                                                                                                                                                                                                                                                                                                                                                                                                                                                                                                                                                                                                                                                                                                                                                                                                                                                                                                                                                                                                                                                                                                        |
|--------------------------------------------------------------------------------------------------------------------------------------------------------------------------------------------------------------------------------------------------------------------------------------------------------------------------------------------------------------------------------------------------------------------------------------------------------------------------------------------------------------------------------------------------------------------------------------------------------------------------------------------------------------------------------------------------------------------------------------------------------------------------------------------------------------------------------------------------------------------------------------------------------------------------------------------------------------------------------------------------------------------------------------------------------------------------------------------------------------------------------------------------------------------------------------------------------------------------------------------------------------------------------------------------------------------------------------------------------------------------------------------------------------------------------------------------------------------------------------------------------------------------------------------------------------------------------------------------------------------------------------------------------------------------------------------------------------------------------------------------------------------------------------------------------------------------------------------------------------------------------------------------------------------------------------------------------------------------------------------------------------------------------------------------------------------------------------------------------------------------------|
| Mounting Type: Recessed                                                                                                                                                                                                                                                                                                                                                                                                                                                                                                                                                                                                                                                                                                                                                                                                                                                                                                                                                                                                                                                                                                                                                                                                                                                                                                                                                                                                                                                                                                                                                                                                                                                                                                                                                                                                                                                                                                                                                                                                                                                                                                        |
| Mounting Location: Ceiling                                                                                                                                                                                                                                                                                                                                                                                                                                                                                                                                                                                                                                                                                                                                                                                                                                                                                                                                                                                                                                                                                                                                                                                                                                                                                                                                                                                                                                                                                                                                                                                                                                                                                                                                                                                                                                                                                                                                                                                                                                                                                                     |
| Subcategory: Downlight                                                                                                                                                                                                                                                                                                                                                                                                                                                                                                                                                                                                                                                                                                                                                                                                                                                                                                                                                                                                                                                                                                                                                                                                                                                                                                                                                                                                                                                                                                                                                                                                                                                                                                                                                                                                                                                                                                                                                                                                                                                                                                         |
| PHYSICAL                                                                                                                                                                                                                                                                                                                                                                                                                                                                                                                                                                                                                                                                                                                                                                                                                                                                                                                                                                                                                                                                                                                                                                                                                                                                                                                                                                                                                                                                                                                                                                                                                                                                                                                                                                                                                                                                                                                                                                                                                                                                                                                       |
| Shape: Square                                                                                                                                                                                                                                                                                                                                                                                                                                                                                                                                                                                                                                                                                                                                                                                                                                                                                                                                                                                                                                                                                                                                                                                                                                                                                                                                                                                                                                                                                                                                                                                                                                                                                                                                                                                                                                                                                                                                                                                                                                                                                                                  |
| Length (mm): 186                                                                                                                                                                                                                                                                                                                                                                                                                                                                                                                                                                                                                                                                                                                                                                                                                                                                                                                                                                                                                                                                                                                                                                                                                                                                                                                                                                                                                                                                                                                                                                                                                                                                                                                                                                                                                                                                                                                                                                                                                                                                                                               |
| Length (in): $7\frac{5}{16}$                                                                                                                                                                                                                                                                                                                                                                                                                                                                                                                                                                                                                                                                                                                                                                                                                                                                                                                                                                                                                                                                                                                                                                                                                                                                                                                                                                                                                                                                                                                                                                                                                                                                                                                                                                                                                                                                                                                                                                                                                                                                                                   |
| Width (mm): 186                                                                                                                                                                                                                                                                                                                                                                                                                                                                                                                                                                                                                                                                                                                                                                                                                                                                                                                                                                                                                                                                                                                                                                                                                                                                                                                                                                                                                                                                                                                                                                                                                                                                                                                                                                                                                                                                                                                                                                                                                                                                                                                |
| Width (in): 7 <sup>5</sup> / <sub>16</sub>                                                                                                                                                                                                                                                                                                                                                                                                                                                                                                                                                                                                                                                                                                                                                                                                                                                                                                                                                                                                                                                                                                                                                                                                                                                                                                                                                                                                                                                                                                                                                                                                                                                                                                                                                                                                                                                                                                                                                                                                                                                                                     |
| Height (mm): 180                                                                                                                                                                                                                                                                                                                                                                                                                                                                                                                                                                                                                                                                                                                                                                                                                                                                                                                                                                                                                                                                                                                                                                                                                                                                                                                                                                                                                                                                                                                                                                                                                                                                                                                                                                                                                                                                                                                                                                                                                                                                                                               |
| Height (in): 7 ½                                                                                                                                                                                                                                                                                                                                                                                                                                                                                                                                                                                                                                                                                                                                                                                                                                                                                                                                                                                                                                                                                                                                                                                                                                                                                                                                                                                                                                                                                                                                                                                                                                                                                                                                                                                                                                                                                                                                                                                                                                                                                                               |
| Ceiling Thickness (mm): 10 / 12.5 / 15                                                                                                                                                                                                                                                                                                                                                                                                                                                                                                                                                                                                                                                                                                                                                                                                                                                                                                                                                                                                                                                                                                                                                                                                                                                                                                                                                                                                                                                                                                                                                                                                                                                                                                                                                                                                                                                                                                                                                                                                                                                                                         |
| Ceiling Thickness (in): 3/8 or 1/2 or 9/16                                                                                                                                                                                                                                                                                                                                                                                                                                                                                                                                                                                                                                                                                                                                                                                                                                                                                                                                                                                                                                                                                                                                                                                                                                                                                                                                                                                                                                                                                                                                                                                                                                                                                                                                                                                                                                                                                                                                                                                                                                                                                     |
| Min. Recessing Depth (mm): 200                                                                                                                                                                                                                                                                                                                                                                                                                                                                                                                                                                                                                                                                                                                                                                                                                                                                                                                                                                                                                                                                                                                                                                                                                                                                                                                                                                                                                                                                                                                                                                                                                                                                                                                                                                                                                                                                                                                                                                                                                                                                                                 |
| Min. Recessing Depth (in): 7 1/8                                                                                                                                                                                                                                                                                                                                                                                                                                                                                                                                                                                                                                                                                                                                                                                                                                                                                                                                                                                                                                                                                                                                                                                                                                                                                                                                                                                                                                                                                                                                                                                                                                                                                                                                                                                                                                                                                                                                                                                                                                                                                               |
| Light Distribution: Adjustable / Downlight                                                                                                                                                                                                                                                                                                                                                                                                                                                                                                                                                                                                                                                                                                                                                                                                                                                                                                                                                                                                                                                                                                                                                                                                                                                                                                                                                                                                                                                                                                                                                                                                                                                                                                                                                                                                                                                                                                                                                                                                                                                                                     |
| Weight (kg): 1.88                                                                                                                                                                                                                                                                                                                                                                                                                                                                                                                                                                                                                                                                                                                                                                                                                                                                                                                                                                                                                                                                                                                                                                                                                                                                                                                                                                                                                                                                                                                                                                                                                                                                                                                                                                                                                                                                                                                                                                                                                                                                                                              |
| Weight (lbs): 4.14                                                                                                                                                                                                                                                                                                                                                                                                                                                                                                                                                                                                                                                                                                                                                                                                                                                                                                                                                                                                                                                                                                                                                                                                                                                                                                                                                                                                                                                                                                                                                                                                                                                                                                                                                                                                                                                                                                                                                                                                                                                                                                             |
| $ Fixture\ Finish: SSR\ /\ BKV\ /\ CWI\ /\ CRY\ /\ HAB\ /\ UFT\ /\ ITA\ /\ RUA\ /\ FTG\ /\ MYG\ /\ LOD\ /\ PUS\ /\ FRO\ /\ FUP\ /\ KIA\ /\ POP\ /\ BLS\ /\ SPG\ /\ MEY\ /\ GOH\ /\ GUM\ /\ CHC\ /\ UFT\ /\ ACC /\ CHC\ /\ CHC$ |
|                                                                                                                                                                                                                                                                                                                                                                                                                                                                                                                                                                                                                                                                                                                                                                                                                                                                                                                                                                                                                                                                                                                                                                                                                                                                                                                                                                                                                                                                                                                                                                                                                                                                                                                                                                                                                                                                                                                                                                                                                                                                                                                                |